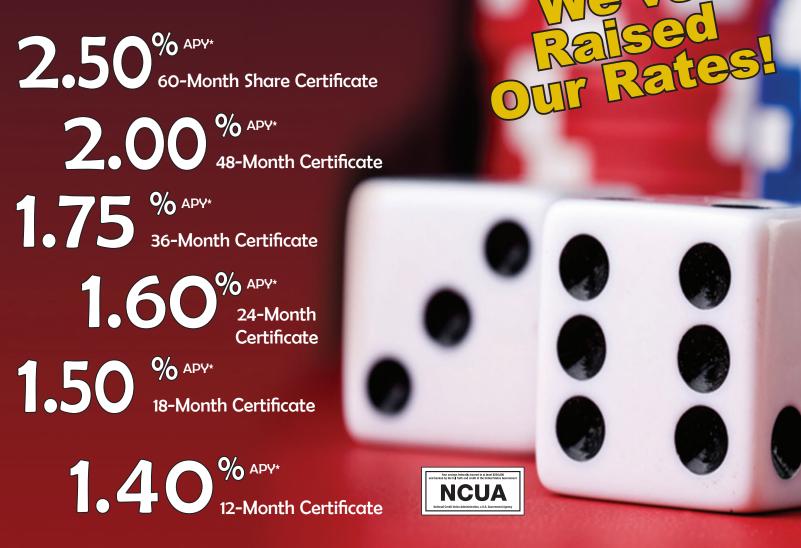

## Looking for a safe bet?

Why gamble your money on risky investments in uncertain times? Open a Share Certificate of Deposit and get a guaranteed rate of return.

\*Annual Percentage Yield. Share Certificates requires \$1000 minimum deposit to open. Credit Union Membership eligibility required. Rates shown are effective as of April 2, 2018 subject to change without notice. Penalty for early withdrawal. Fees may reduce earnings on account. Other rules and restrictions may apply. See a Member Service Advisor today for more information and other saving options.